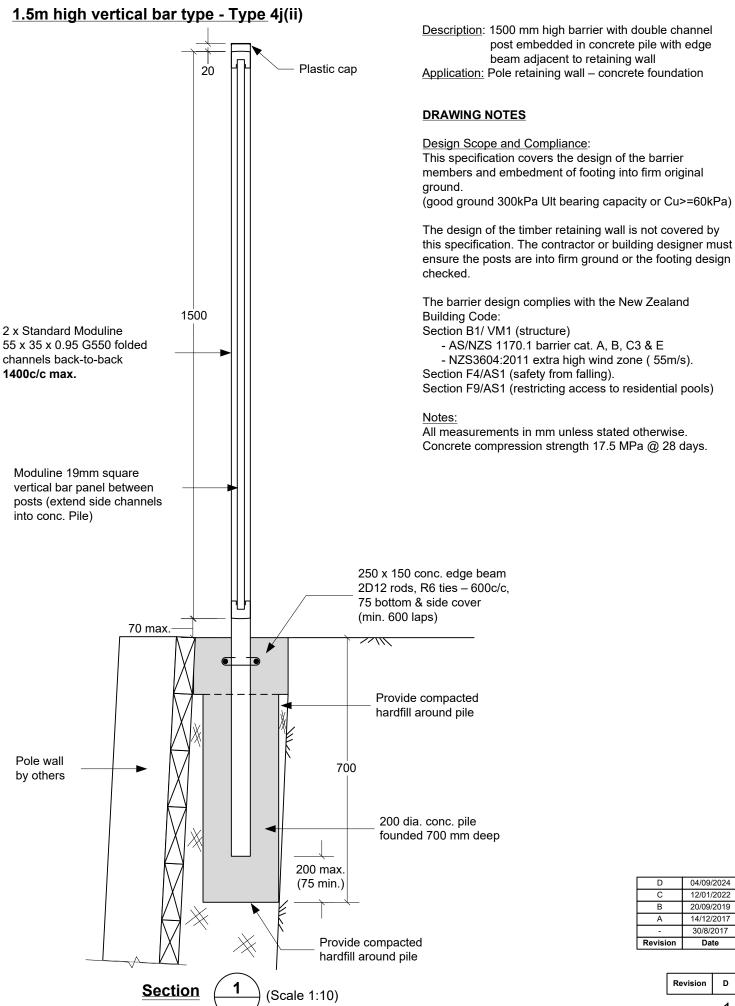

## 1.5m high solid panel type - Type 4j(ii)

<u>Notes:</u> All measurements in mm unless stated otherwise.