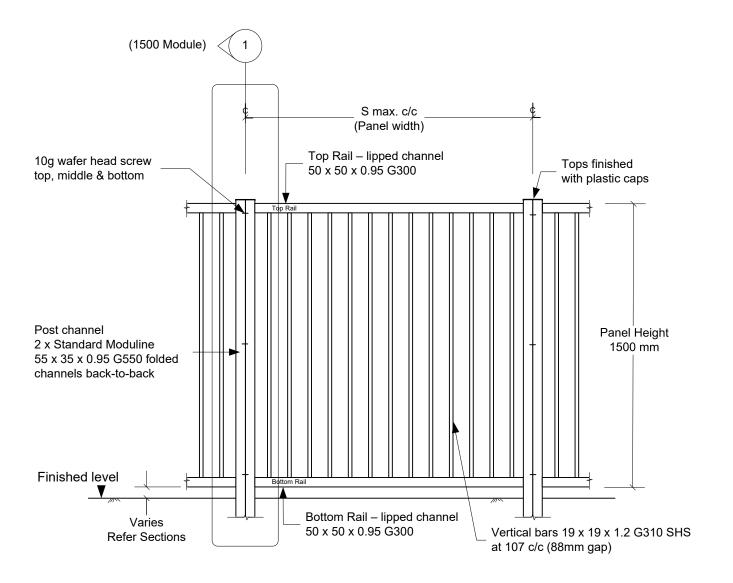

## 1.5m high solid panel type - Type 4j(ii)

<u>Notes:</u> All measurements in mm unless stated otherwise.