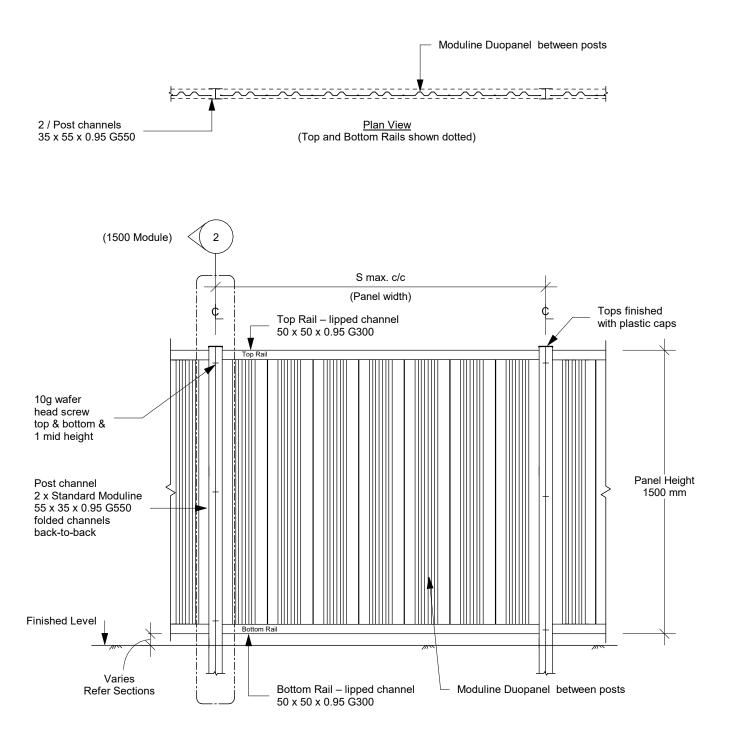

## 1.5m high solid panel type - Type 4 **Extended Side Channel**

(See specification sheet for detail)

(Scale 1:20)

| A        | 04/09/2024 |
|----------|------------|
| -        | 20/09/2019 |
| Revision | Date       |