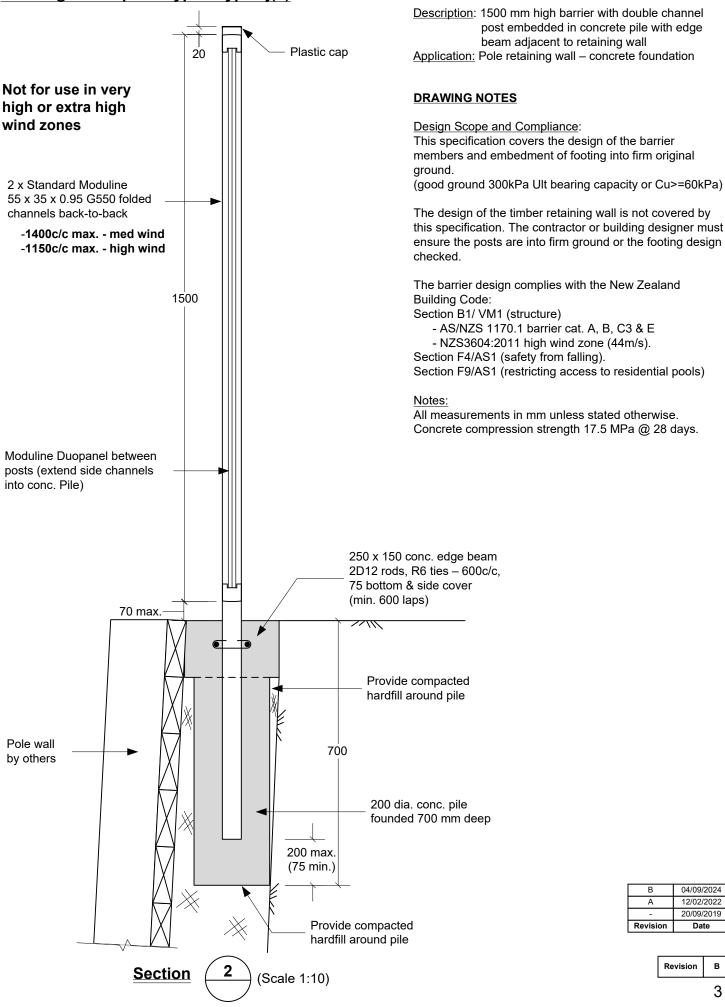

## 1.5m high solid panel type - Type 4 **Extended Side Channel**

(See specification sheet for detail)

(Scale 1:20)

| A        | 04/09/2024 |
|----------|------------|
| -        | 20/09/2019 |
| Revision | Date       |